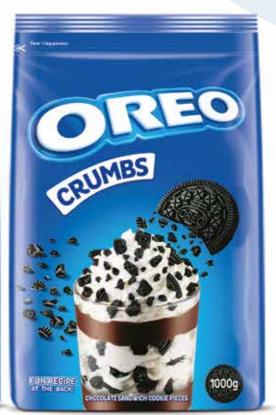

## CREATEAND CREATEAND EXPLORE

**250g POUCH** 12 x 6

**1000g POUCH** 1 x 10

**FAMILY PACK** 

1X24/1X48/1X96

SNACK PACK 8 X 18

HALF ROLL 10 X 18

BAR PACK 15 X 18