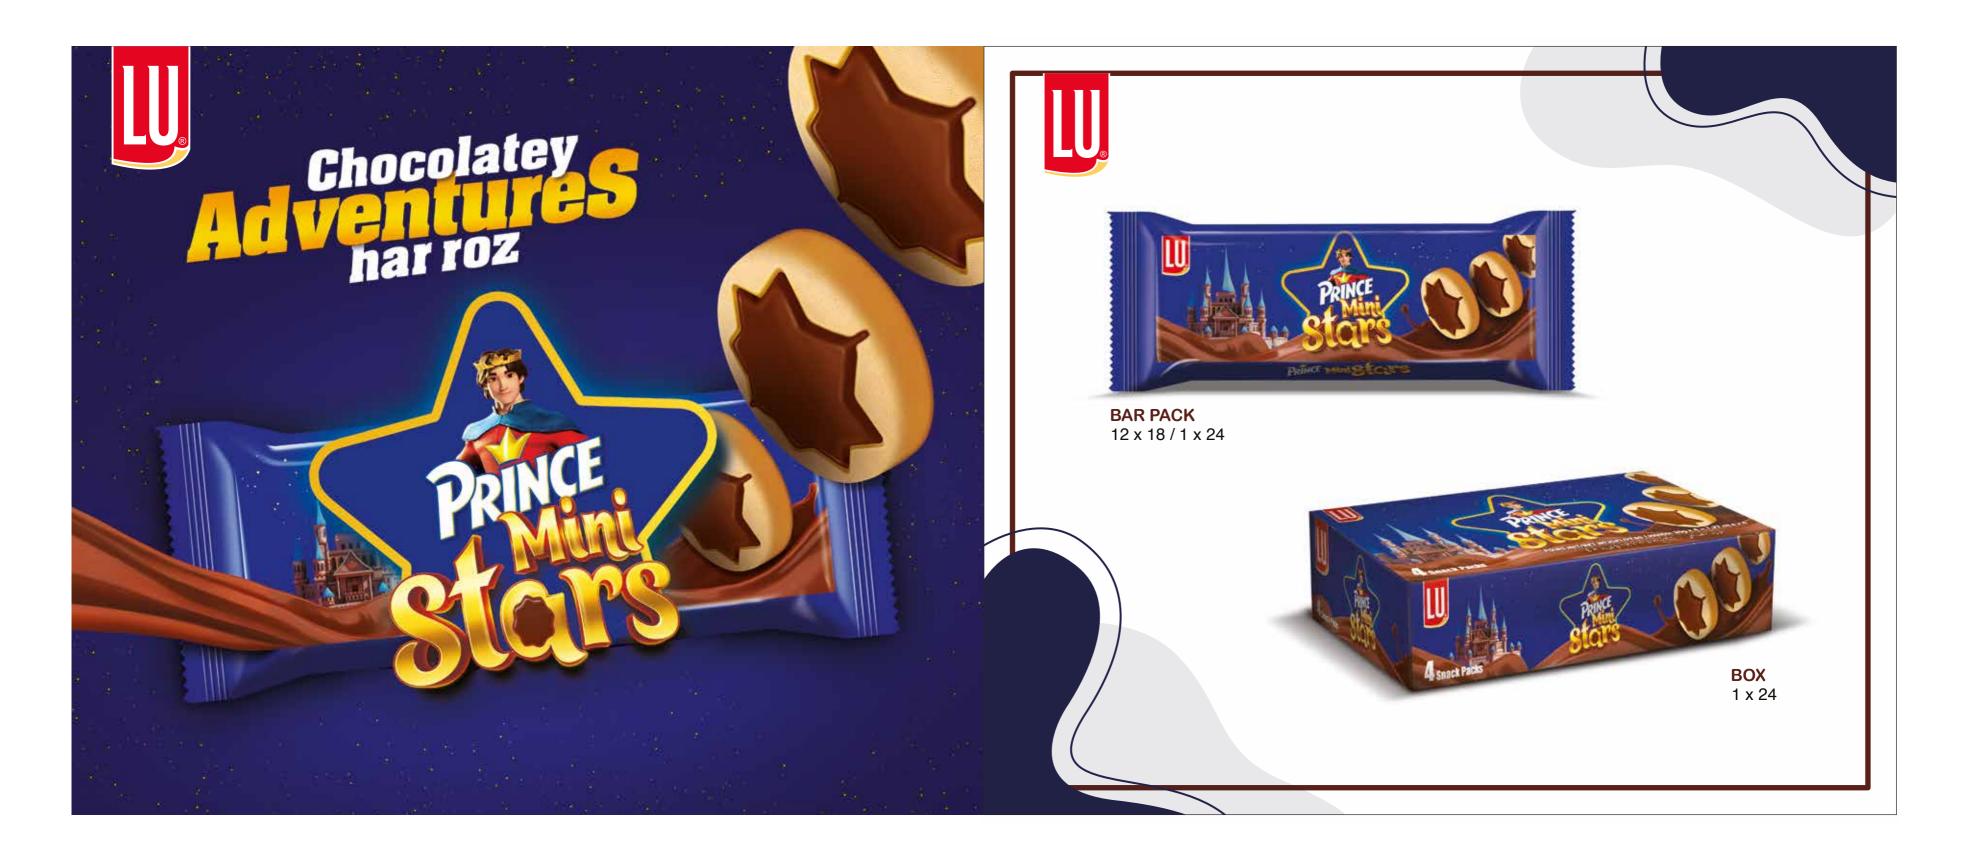

SNACK PACK 12 x 18

**BAR PACK** 12 x 18

BAR PACK 6 x 24

**FAMILY PACK** 1 x 24 / 1 x 48 / 1 x 96

HALF ROLL 8 x 18

SNACK PACK 8 x 18

**BAR PACK** 15 x 18

FAMILY PACK 1 x 24 / 1 x 48 / 1 x 96