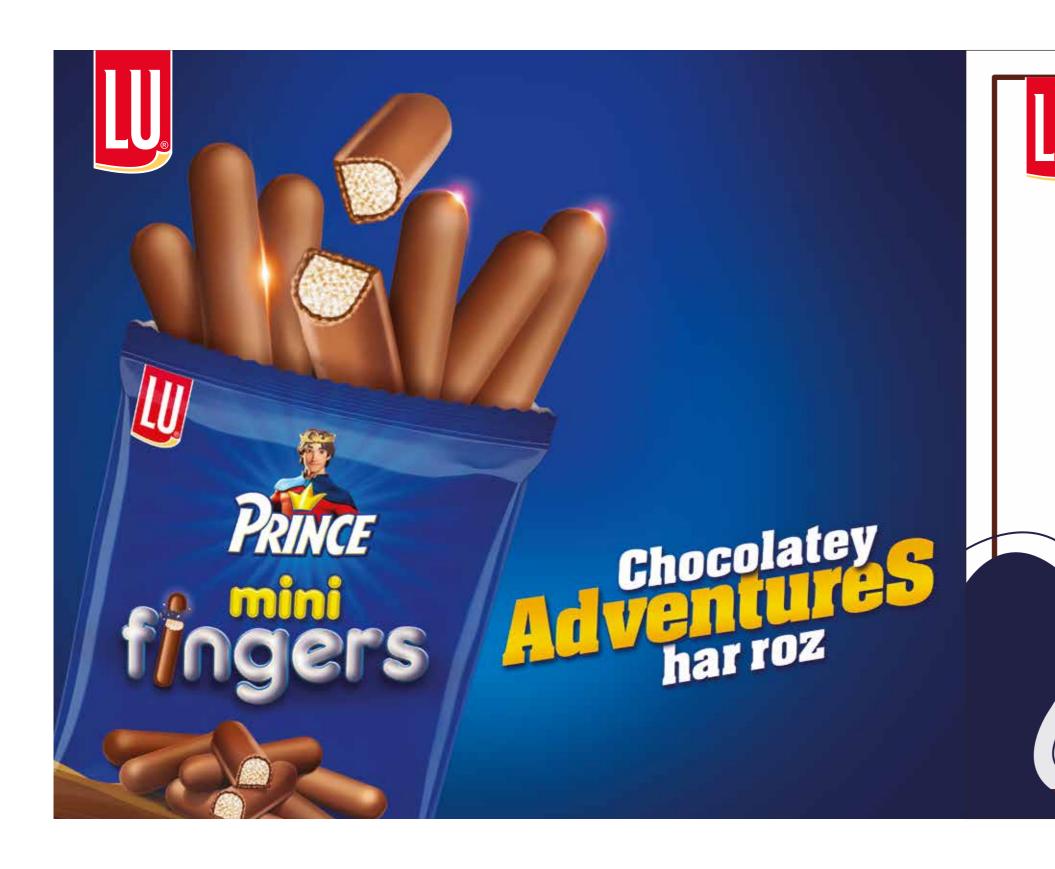

SNACK PACK 12 x 18

**BAR PACK** 12 x 18

BAR PACK 6 x 24

**FAMILY PACK** 1 x 24 / 1 x 48 / 1 x 96

HALF ROLL 8 x 18

SNACK PACK 8 x 18

**BAR PACK** 15 x 18

FAMILY PACK 1 x 24 / 1 x 48 / 1 x 96